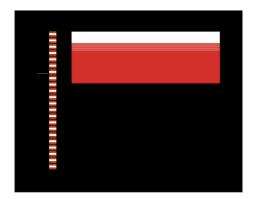

PL

Computer animation / 01:00 min. / MiniDV / © 2002 Harald Holba

The minimalist content of the image comprises three elements: a colored vertical strip, colored horizontal field and a grey line. It gradually becomes obvious that the grey line is acting as an indicator and the horizontal field is an enlarged detail of the colored strip, which corresponds to the indicator's position. The soundtrack also is clearly connected to the strip's colors...